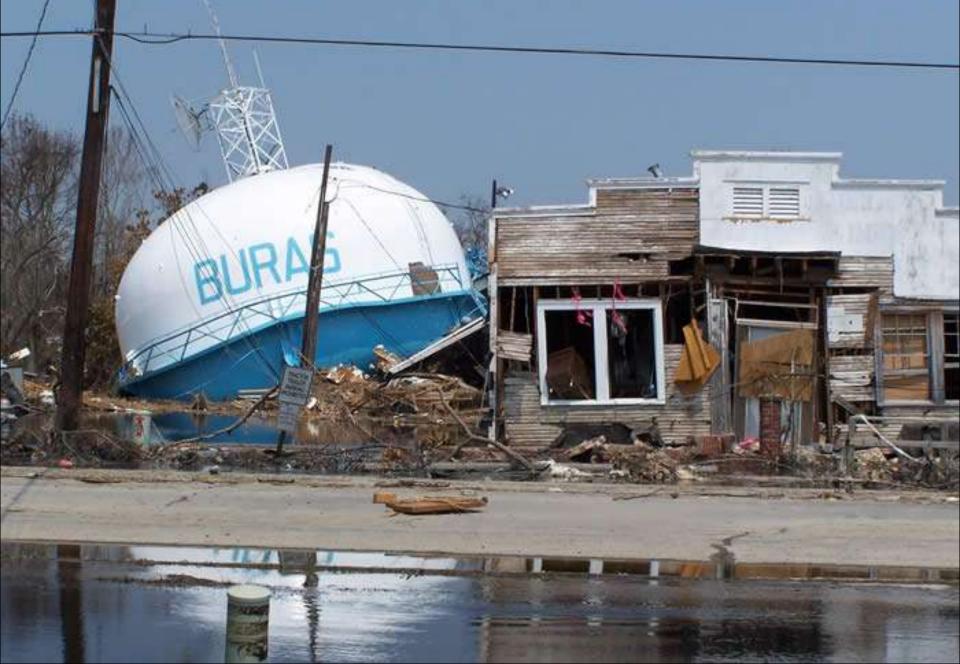

### **Buras Water Tower**

## Buras Auditorium – Buras High School

And the second sec

Ship on the Levee near Our Lady of Good Harbor Church -Buras Buras Water Tower Collapsed on top of District 8 Council Building - Buras Menhaden Boats on Hwy 23 at the foot of the Empire High Rise Bridge Mississippi River Levee in front of Plaquemines Parish Prison -East Pointe-a-la-Hache Plaquemines Parish Main Prison East – Pointe-a-la-Hache