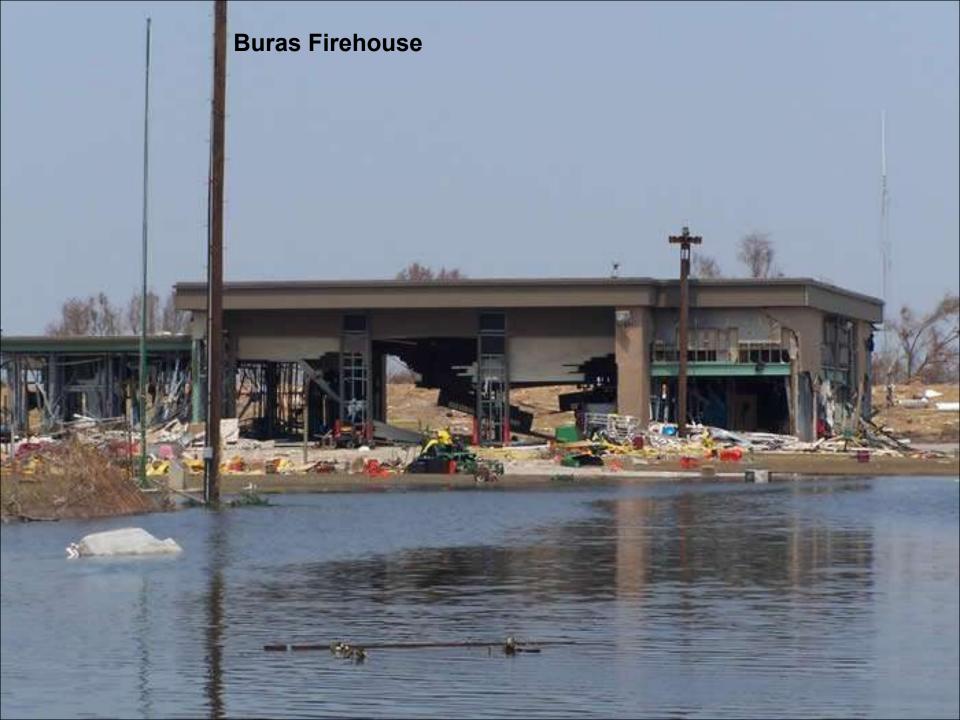

# **Plaquemines** Parish

#### Telecommunication tower at Woodlawn Building -Braithwaite

10.44110

4:35PM



Happy Jack













### **Buras Water Tower**





## **Boothville-Venice High School**

## **Boothville Community Center**



## Hwy. 23 in Boothville



Looking from "The Jump" in Venice

----

may Hilling

## **Cypress Cove Marina - Venice**

## **Boothville High School**

101 105

TH 117 848 848.

Petroleum Helicopter, Inc. -Boothville

-3

Fort Jackson Football Field -Boothville

-

المتحمد ومحمد وسأوالله

CONSERVANCE ON

#### Triumph Food Store – Family Dollar Store – Buras

AND -

William Street 1 - Last U. St. House

## **Buras High School**

THE REAL STORM FROM THE STORE COM

645

## Our Lady of Good Harbor Church - Buras

Mitter and Miller

## Buras Auditorium – Buras High School

And the second sec

Ship on the Levee near Our Lady of Good Harbor Church -Buras Buras Water Tower Collapsed on top of